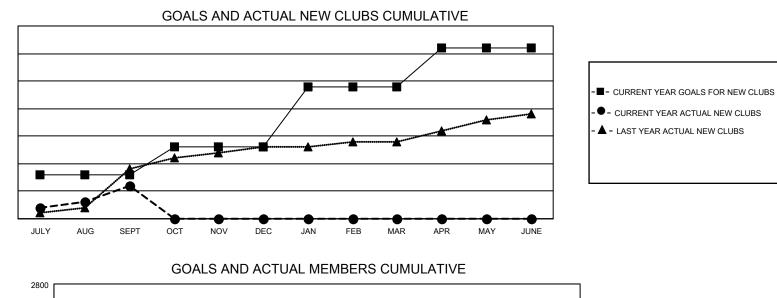

## LOCATION: TEXAS

GMT: OPEN

GMT CA 1

| Clubs         |               |             |               | Members               |                        |                         |                                                    |  |
|---------------|---------------|-------------|---------------|-----------------------|------------------------|-------------------------|----------------------------------------------------|--|
|               | RESULTS FOR   | R 2024-2025 |               | RESULTS FOR 2024-2025 |                        |                         |                                                    |  |
| QUARTER       | NEW CLUB GOAL | NEW CLUBS   | DROPPED CLUBS | QUARTER               | BER GROWTH NET<br>GOAL | MEMBER GROWTH<br>ACTUAL | DROPPED<br>MEMBERS ACTUAI<br>(including transfers) |  |
| JULY/AUG/SEPT | 8             | 6           | 2             | JULY/AUG/SEPT         | 591                    | 1,024                   | 732                                                |  |
| OCT/NOV/DEC   | 5             | 0           | 0             | OCT/NOV/DEC           | 661                    | 0                       | 0                                                  |  |
| JAN/FEB/MAR   | 11            | 0           | 0             | JAN/FEB/MAR           | 572                    | 0                       | 0                                                  |  |
| APR/MAY/JUNE  | 7             | 0           | 0             | APR/MAY/JUNE          | 592                    | 0                       | 0                                                  |  |