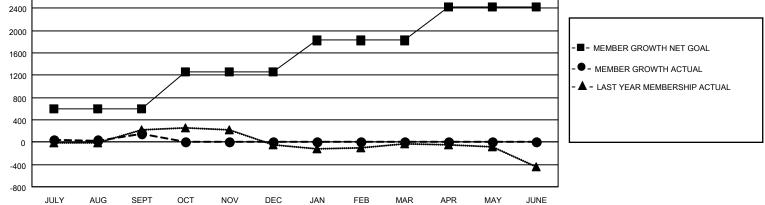

## LOCATION: TEXAS

GMT: OPEN

GMT CA 1

| Clubs         |               |             |               | Members               |                        |                         |                                                    |  |
|---------------|---------------|-------------|---------------|-----------------------|------------------------|-------------------------|----------------------------------------------------|--|
|               | RESULTS FOR   | R 2024-2025 |               | RESULTS FOR 2024-2025 |                        |                         |                                                    |  |
| QUARTER       | NEW CLUB GOAL | NEW CLUBS   | DROPPED CLUBS | QUARTER               | BER GROWTH NET<br>GOAL | MEMBER GROWTH<br>ACTUAL | DROPPED<br>MEMBERS ACTUAI<br>(including transfers) |  |
| JULY/AUG/SEPT | 8             | 6           | 2             | JULY/AUG/SEPT         | 591                    | 1,024                   | 732                                                |  |
| OCT/NOV/DEC   | 5             | 0           | 0             | OCT/NOV/DEC           | 661                    | 0                       | 0                                                  |  |
| JAN/FEB/MAR   | 11            | 0           | 0             | JAN/FEB/MAR           | 572                    | 0                       | 0                                                  |  |
| APR/MAY/JUNE  | 7             | 0           | 0             | APR/MAY/JUNE          | 592                    | 0                       | 0                                                  |  |